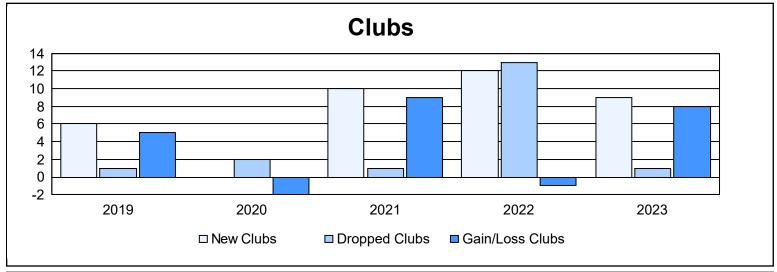

District 321B2 As of June 2023 Cumulative

| Year      | New<br>Clubs | Dropped<br>Clubs | Gain/<br>Loss<br>Clubs | New<br>Members | Charter<br>Members | Reinstate<br>Members | Transfer<br>Members | Total<br>Member<br>Added | Total<br>Members<br>Dropped | Gain/<br>Loss<br>Members |
|-----------|--------------|------------------|------------------------|----------------|--------------------|----------------------|---------------------|--------------------------|-----------------------------|--------------------------|
| 2018-2019 | 6            | 1                | 5                      | 143            | 195                | 12                   | 7                   | 357                      | 789                         | -432                     |
| 2019-2020 | 0            | 2                | -2                     | 117            | 32                 | 15                   | 2                   | 166                      | 319                         | -153                     |
| 2020-2021 | 10           | 1                | 9                      | 120            | 313                | 72                   | 15                  | 520                      | 373                         | 147                      |
| 2021-2022 | 12           | 13               | -1                     | 288            | 277                | 12                   | 7                   | 584                      | 585                         | -1                       |
| 2022-2023 | 9            | 1                | 8                      | 238            | 277                | 11                   | 15                  | 541                      | 312                         | 229                      |
| Average   | 7            | 4                | 4                      | 181            | 219                | 24                   | 9                   | 434                      | 476                         | -42                      |